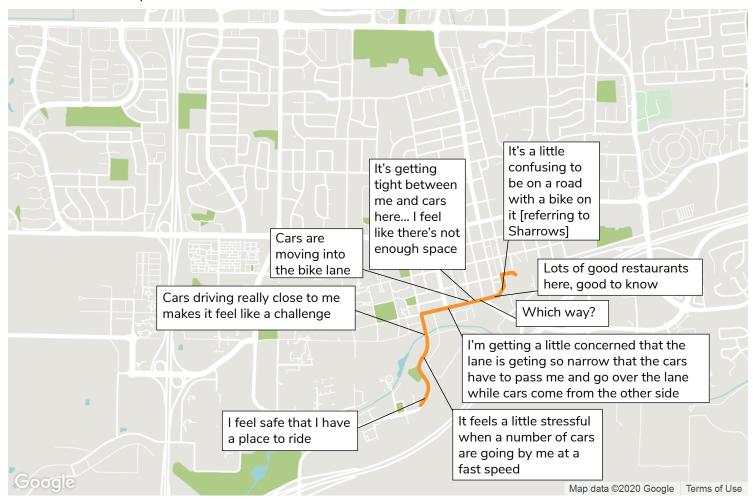

## THINK ALOUD PROTOCOL RIDE ONE COMMENTS + REFLECTION\*

Ride 1 —

\*If (parts of) your audio is inaudible, you can ask the participant to reviw the video with you later and give you feedback on their experience