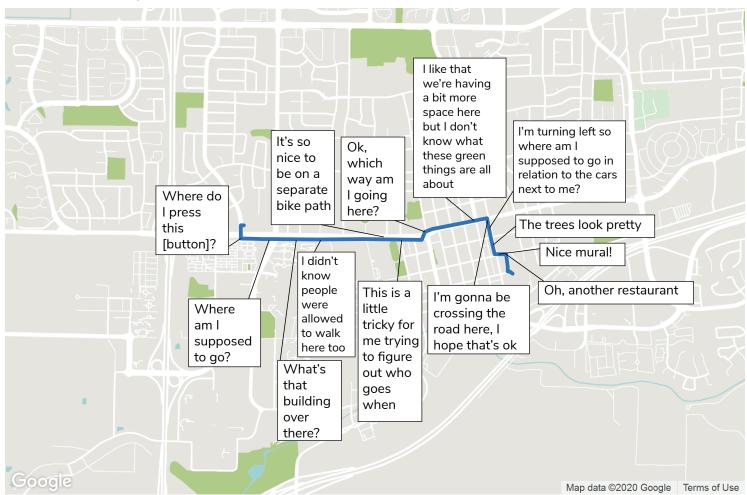

## THINK ALOUD PROTOCOL RIDE TWO COMMENTS + REFLECTION\*

Ride 2

\*If (parts of) your audio is inaudible, you can ask the participant to reviw the video with you later and give you feedback on their experience