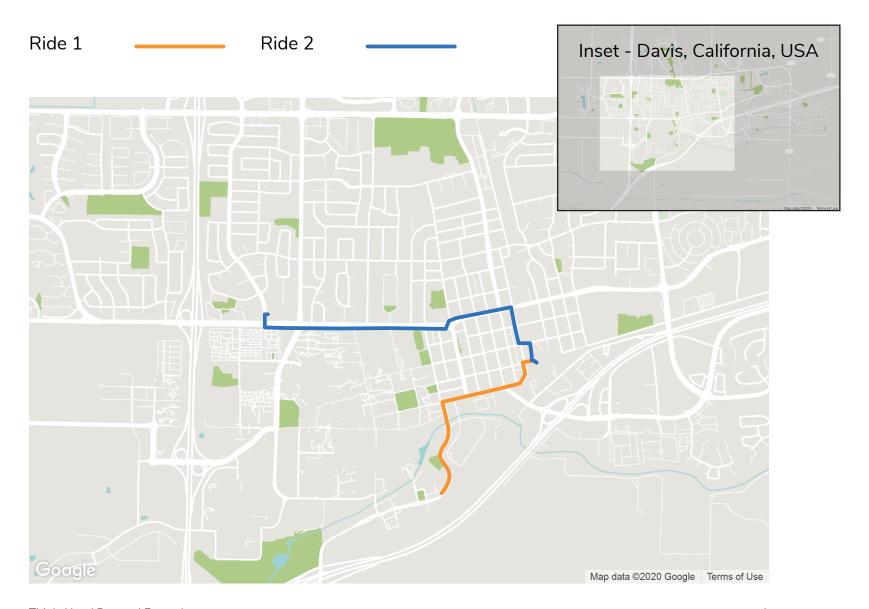

## THINK ALOUD PROTOCOL SAMPLE OUTPUTS



## THINK ALOUD PROTOCOL RIDE ONE COMMENTS + REFLECTION\*

Ride 1 —

\*If (parts of) your audio is inaudible, you can ask the participant to reviw the video with you later and give you feedback on their experience



## THINK ALOUD PROTOCOL RIDE TWO COMMENTS + REFLECTION\*

Ride 2

\*If (parts of) your audio is inaudible, you can ask the participant to reviw the video with you later and give you feedback on their experience



## THINK ALOUD PROTOCOL INTERPRETED EXPERIENCE\*

Scale

Positive experience



Unpleasant experience

\*Based on the participant's comments and feedback afterwards based on their experience, identify pleasant and unpleasant parts of the route