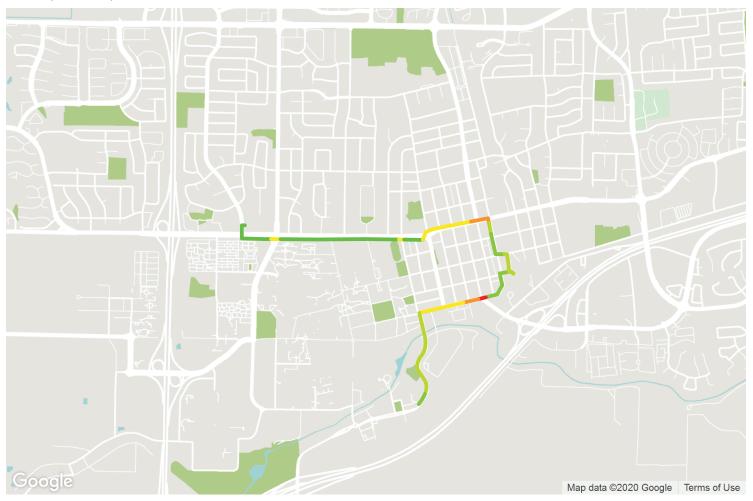

## THINK ALOUD PROTOCOL INTERPRETED EXPERIENCE\*

Scale

Positive experience

Unpleasant experience

\*Based on the participant's comments and feedback afterwards based on their experience, identify pleasant and unpleasant parts of the route